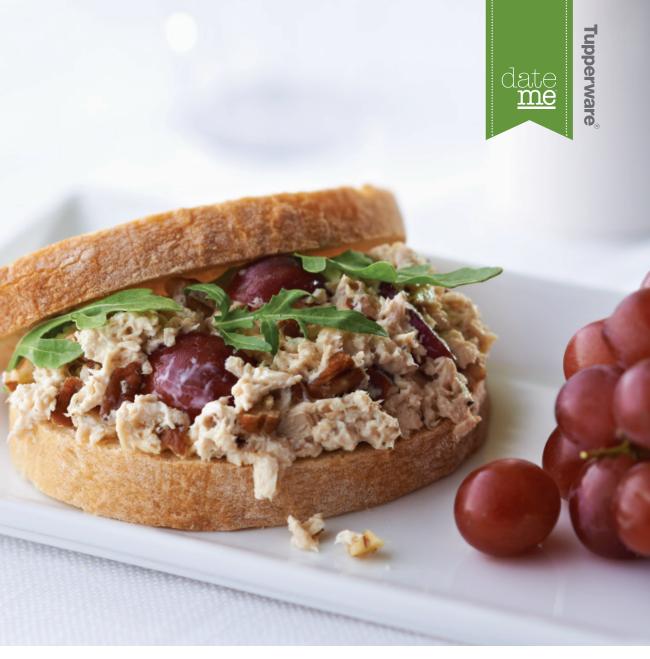

Serves 6 • Serving size: ½ cup

## CHICKEN SALAD with Grapes

- 2 8-oz./225 g boneless, skinless chicken breasts 1/2 cup mayonnaise 1/4 cup sour cream 2 tsp. Simple Indulgence Steak & Chop Seasoning Blend 1 cup red or green grapes, halved 1/4 cup pecans, chopped using Chop 'N Prep Chef (optional)
- 1. Place chicken breasts in base of Tupperware® SmartSteamer. Fill water tray to minimum fill line. Place steamer base on water tray, cover and microwave on high 18-22 minutes. Allow to rest, covered, 5 minutes. Remove chicken and cut into cubes.
- 2. Place chicken breast, mayonnaise, sour cream and seasoning blend in base of Quick Chef® Pro System fitted with blade attachment. Replace cover and turn handle until finely chopped or until desired consistency is achieved. Do not over process.
- 3. Remove blade, place chicken in medium bowl and fold in grapes (and pecans if desired).