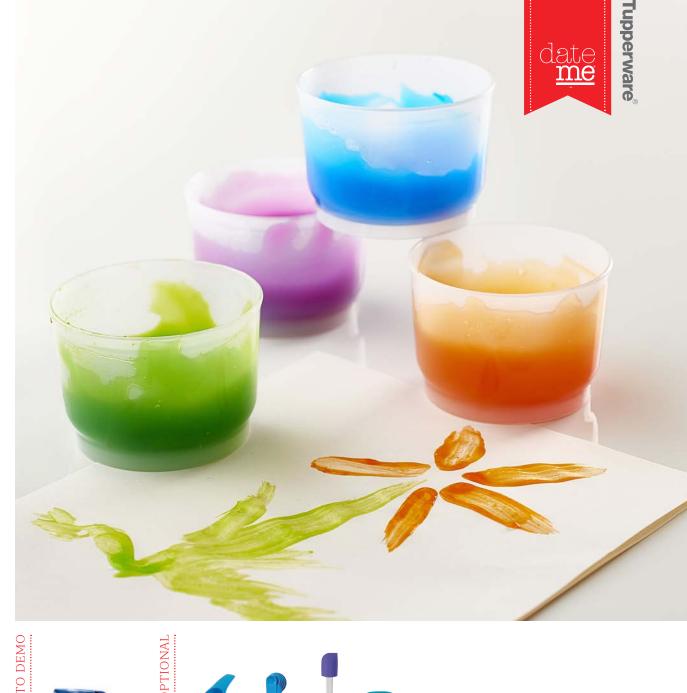

Yields: about 2 cups of paint

## Washable FINGER PAINTS

¼ cup cornstarch 1½ cups water 2 tsp. each color, washable paints\*

- 1. Stir together cornstarch and water in 2-cup/500 mL Micro Pitcher. Microwave on high power 1 minute, 30 seconds. Remove from microwave and stir until smooth.
- 2. Divide cornstarch evenly between four snack cups. Stir in 2 tsp. of desired washable paint color into each snack cup until well combined.

\*A few drops of food coloring can be used in place of washable paints. Please note, however, doing so can stain fingers and fabric. Paints should be used immediately and discarded after use.

Silicone

©2017 Tupperware. All rights reserved. 2017-0141-37 EN