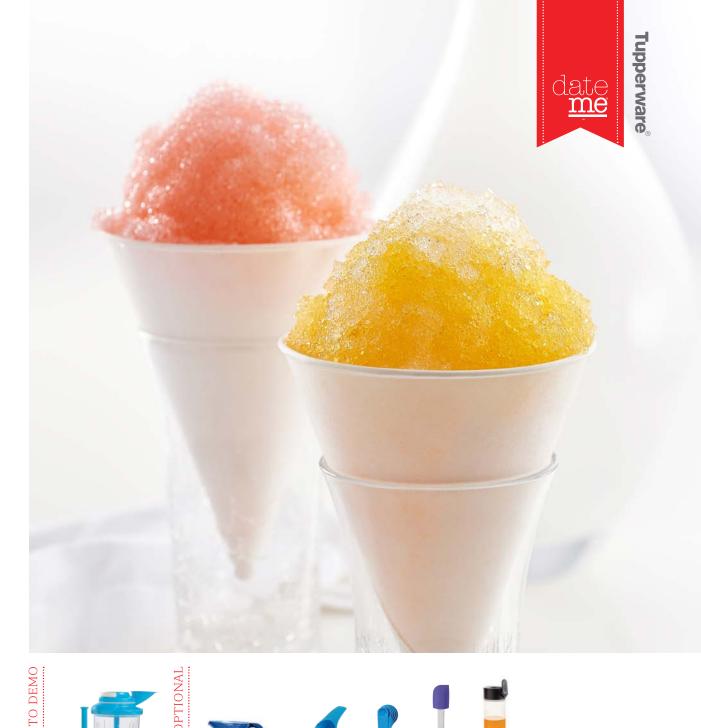

## Icy Cone SYRUP

5 oz./140 g fresh or frozen fruit, depending on desired color and flavor 1¼ cups water, divided 1 cup sugar 1/8 tsp. salt

1. Stir together fruit, 1 cup water, sugar and salt in 2-cup/500 mL Micro Pitcher. Microwave on high power 2 minutes, 30 seconds. Remove from microwave, let stand 5 minutes or until fruit is soft.

2. Transfer mixture to base of Power Chef® System fitted with blade attachment. Cover and pull cord to puree.

3. Strain mixture into Squeeze It™ Bottle.

Nutritional Information (per serving): Based on strawberries Calories: 90 Total Fat: 0g Saturated Fat: 0g Cholesterol: 0mg Carbohydrate: 26g Sugar: 25g Fiber: 0g Protein: 0g Sodium: 50mg Vitamin A: 0% Vitamin C: 25% Calcium: 0% Iron: 0%