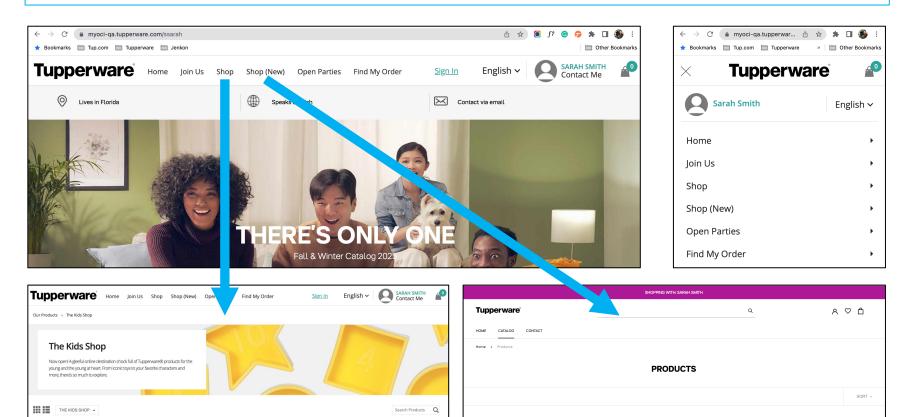

From the Consultant's PWS page, Customers who are not shopping through a party can choose between "Shop," which will direct them to the Jenkon e-Commerce shop, or "Shop (New)," which will direct them to Tupperware.com/.ca.