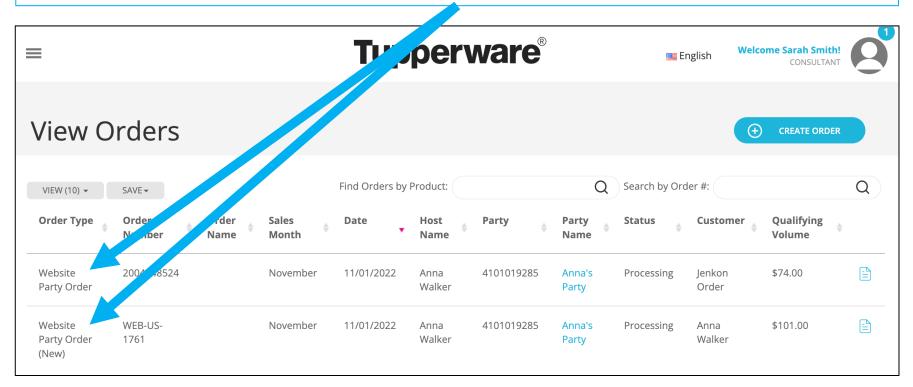

Consultants can see Web Orders within the View Orders page in the Business Portal whether they were placed within Jenkon or within Tupperware.com/.ca