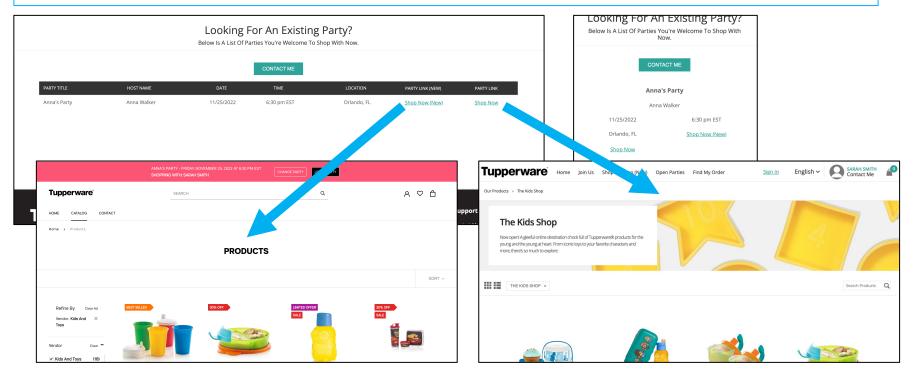

From the Consultant's PWS page, Customers who visit the "Open Parties" page can choose between "Shop Now (New)," which will direct them to Tupperware.com/.ca, or "Shop Now," which will direct them to the Jenkon e-Commerce shop.