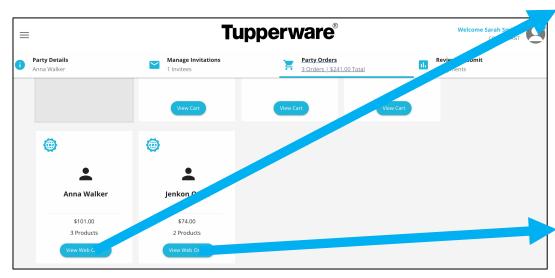

Consultants can see Web Orders within the party in the Business Portal whether they were placed within Jenkon or within Tupperware.com/.ca

| =                                                                   |                                                                                                                                               | Tupperware                                                                        | <b>)</b> ® |             | 💶 English  | Welcome Sarah<br>CON                    | SMITH SULTANT     |
|---------------------------------------------------------------------|-----------------------------------------------------------------------------------------------------------------------------------------------|-----------------------------------------------------------------------------------|------------|-------------|------------|-----------------------------------------|-------------------|
| Order                                                               | Information                                                                                                                                   |                                                                                   | ( «        | Close Windo | w (        | B Print Order                           | Summary           |
| US-1<br>Custom<br>Order N<br>Custom<br>Date: 11<br>Order T<br>(New) | ner Name: Anna Walker                                                                                                                         | Party Name : Anna's Party<br>Party Number : 4101019285<br>Party Date : 11/25/2022 |            |             | Consultant | Derw<br>Name: Saral<br>Phone: (407) 8   | h Smith           |
| Products                                                            |                                                                                                                                               |                                                                                   |            |             |            |                                         |                   |
| Product                                                             | Description                                                                                                                                   | Reward                                                                            | Price      | Qty         | Ext        | Discount                                | Subtotal          |
| 011266                                                              | Corkscrew                                                                                                                                     |                                                                                   | \$34.00    | 1           | \$34.00    | \$0.00                                  | \$34.00           |
| 011201                                                              | Can Opener                                                                                                                                    |                                                                                   | £40.00     | 4           | £40.00     | £0.00                                   | £40.00            |
| =                                                                   |                                                                                                                                               | Tupperware                                                                        | <b>)</b> ® |             | 🞫 English  | Welcome Sarah<br>CON                    | SMITH O           |
| Order                                                               | Information                                                                                                                                   |                                                                                   | <b>«</b>   | Close Windo | w (        | - Print Order                           | Summary           |
| 2004<br>Custon<br>Order N<br>Custom<br>Date: 11<br>Order T          | er Number:<br>048524<br>her Name: Jenkon Order<br>am:<br>er ID: U5-81000081890<br>/07/2022 11:00 AM<br>ype: Website Party Order<br>Processing | Party Name : Anna's Party<br>Party Number : 4101019285<br>Party Date : 11/25/2022 |            |             | Consultant | Derw<br>: Name: Saral<br>Phone: (407) 8 | h Smith           |
| Products                                                            |                                                                                                                                               |                                                                                   |            |             |            |                                         |                   |
| Product                                                             | Description                                                                                                                                   | Reward                                                                            | Price      | Qty         | Ext        | Discount                                | Subtotal          |
| 011266                                                              | Corkscrew                                                                                                                                     |                                                                                   | \$34.00    | 1           | \$34.00    | \$0.00                                  | \$34.00           |
| 011291                                                              | Can Opener                                                                                                                                    |                                                                                   | \$40.00    | 1           | \$40.00    | \$0.00                                  | \$40.00           |
|                                                                     |                                                                                                                                               |                                                                                   |            |             | Orde       | r Subtotal:<br>Shipping:                | \$74.00<br>\$9,99 |