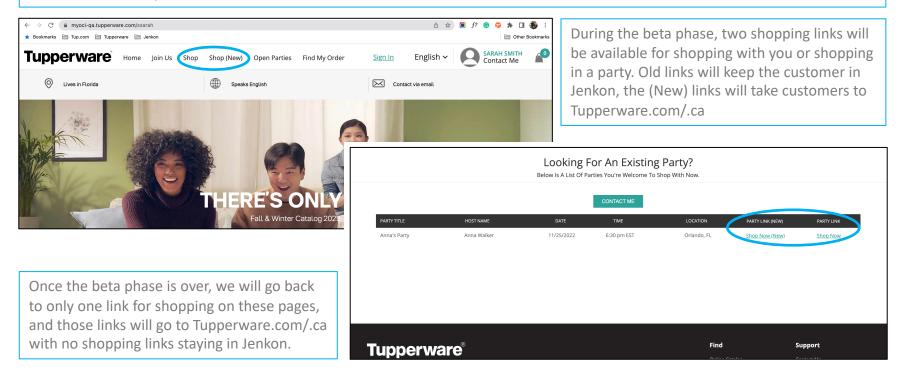

From the Consultant's PWS page, Customers who are not shopping through a party can choose between "Shop," which will direct them to the Jenkon e-Commerce shop, or "Shop (New)," which will direct them to Tupperware.com/.ca.

From the Consultant's PWS page, Customers who visit the "Open Parties" page can choose between "Shop Now (New)," which will direct them to Tupperware.com/.ca, or "Shop Now," which will direct them to the Jenkon e-Commerce shop.