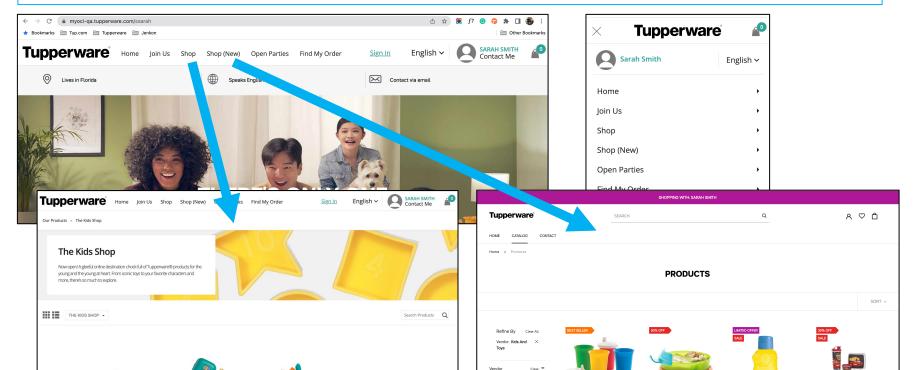

From the Consultant's PWS page, Customers who are not shopping through a party can choose between "Shop," which will direct them to the Jenkon e-Commerce shop, or "Shop (New)," which will direct them to Tupperware.com/.ca.