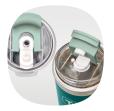

#### **Straw or Spout**

Narrow or wide, sip your way! The spout is perfect for warm drinks, and the straw is ideal for cool beverages.

\* **Tupperware**\* big T Tumbler is for use with beverages up to 167°F / 75°C with straw removed - at hotter temperatures, leaks and burn injuries can occur.