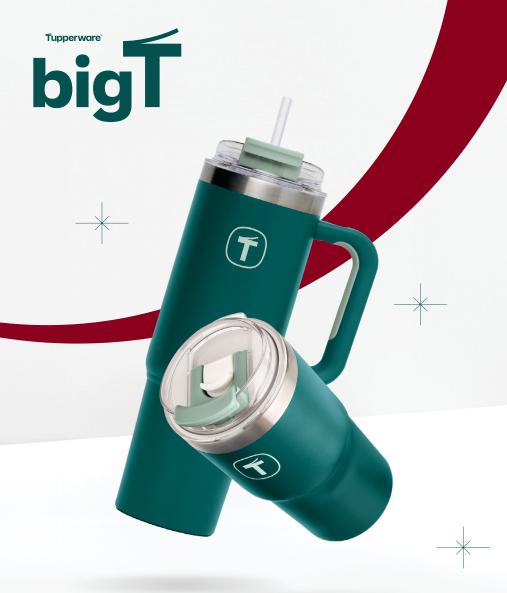

Tupperware big T tumbler forest green\* @

37-oz/1.1L

21-oz/630 mL

\*Check out Tupperware.com for additional colors.

#### Sip n' sleigh

Your new sidekick is available just in time for the holiday season. Available in a festive green, perfect for your needs during those busy days, for everything in between and even for gifting! It features a straw for easy drinking and the high quality design offers a sleek, modern look.

## **Hot & Cold**

Intense insulation: the double-walled design doubles down on keeping your drink hot, cold or iced.

#### **Straw or Spout**

Narrow or wide, sip your way! The spout is perfect for warm drinks, and the straw is ideal for cool beverages.

\* **Tupperware**\* big T Tumbler is for use with beverages up to 167°F / 75°C with straw removed - at hotter temperatures, leaks and burn injuries can occur.