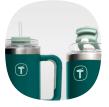

Tupperware big T tumbler forest green\* @

37-oz/1.1L

21-oz/630 mL

\*Check out Tupperware.com for additional colors.

#### Sip n' sleigh

Your new sidekick is available just in time for the holiday season. Available in a festive green, perfect for your needs during those busy days, for everything in between and even for gifting! It features a straw for easy drinking and the high quality design offers a sleek, modern look.