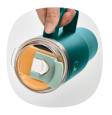

#### Leakproof\*

The flip-top locking cap ensures a secure seal when closed, with no spills or leaks, even on the move.